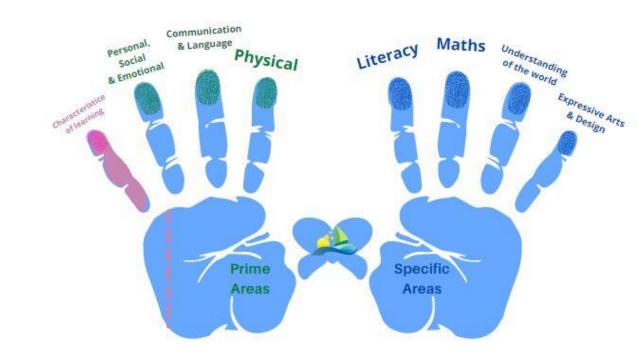

#### EYFS Foundation Stage

**Playing** and exploring

**Active learning** 

**Thinking** 